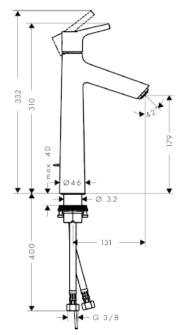

## **SPECIFICATION** SHEET - fittings

| BRAND:                         | hansgrohe                                                                                                                                         | Product Photo:  |
|--------------------------------|---------------------------------------------------------------------------------------------------------------------------------------------------|-----------------|
| ORIGIN:                        | Germany                                                                                                                                           |                 |
| SERIES:                        | Talis S                                                                                                                                           | E <sup>cc</sup> |
| PRODUCT<br>DESCRIPTION:        | Tall single lever basin mixer 190 for washbowl • with basin pop-up waste 1¼" • Flow rate: 5 I./min. at 3 bar • Flow pressure; 1~5 bar (15~70 psi) |                 |
| MODEL No.                      | 72031 000                                                                                                                                         |                 |
| FINISH/COLOUR:                 | Chrome-plated                                                                                                                                     |                 |
| DIMENSIONS:                    | 310mm height<br>131mm spout projection                                                                                                            |                 |
| OPTIONAL<br>MATCHING<br>PARTS: | 2x angle valve ½"x¾"<br>basin waste trap                                                                                                          |                 |